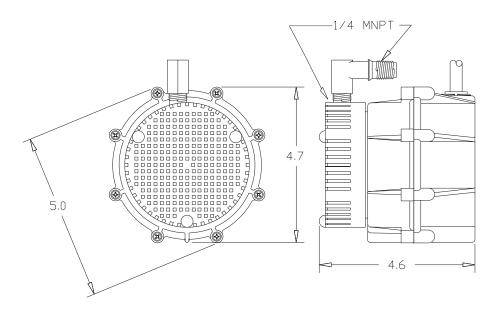

### Construction

- Motor 1/40 HP Oil Filled
- Intermittent Liquid Temp up to 120° F
- Intake N/A
- Discharge 1/4" MNPT
- Housing Nylon
- Cover Nylon
- Volute Nylon
- Impeller Nylon
- Shaft Seal Viton<sup>®</sup>
- Screen Polypropylene

Small submersible oil-filled pump with corrosion resistant nylon housing. For commercial, industrial and home applications including statuary fountains, water displays, air conditioners, machine tool coolants, and many other applications where liquid must be transferred or recirculated. This compact 325 GPH pump features a 1/4" MNPT discharge, 12.3' shut-off head capability, and screened inlet.