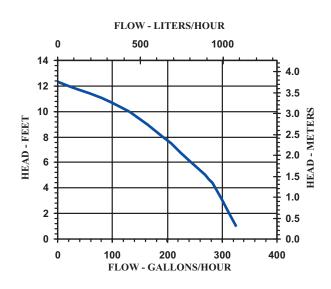

### **Specifications**

| Model |          |                   |      |       |       |       | Performance (GPH @ Head) |     |     | Shut Off |     | Pwr. Cord | Weight |      |        |
|-------|----------|-------------------|------|-------|-------|-------|--------------------------|-----|-----|----------|-----|-----------|--------|------|--------|
| No.   | Item No. | Discharge<br>Size | HP   | Volts | Hertz | Amps  | Watts                    | 1'  | 3'  | 5'       | 10' | Feet      | PSI    | (ft) | (Lbs.) |
| NK-2  | 527003   | 1/4" MNPT         | 1/40 | 115   | 60    | 1.7   | 100                      | 325 | 300 | 270      | 130 | 12.3      | 5.3    | 6    | 4.50   |
| NK-2  | 527016   | 1/4" MNPT         | 1/40 | 230   | 50/60 | .9/.7 | 100                      | 325 | 300 | 270      | 130 | 12.3      | 5.3    | 12   | 4.83   |
| NK-2  | 527176   | 1/4" MNPT         | 1/40 | 115   | 60    | 1.7   | 100                      | 325 | 300 | 270      | 130 | 12.3      | 5.3    | 18   | 5.17   |